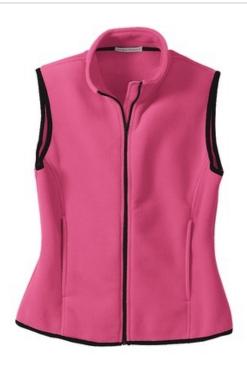

# **CLOSEOUT Port Authority<sup>®</sup> Ladies R-Tek<sup>®</sup> Fleece Vest. LP79**

Our R-Tek  $^{\circledR}$  Fleece Vest has superior loft and is resiliently anti-pill to keep its sharp looks.

- 13-ounce, 100% filament polyester R-Tek® fleece
- Twill-taped neck
- Lycra-trimmed armholes and hem
- Side zippered pockets

#### **CARE INSTRUCTIONS**

Machine wash warm, inside out with like colors. Line dry. Do not bleach. Do not iron. Do not dry clean.

Tips For Effectively Screen Printing Polyester Fabrics

front