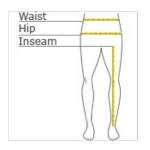

#### HOW TO MEASURE

WAIST Measure around the smallest part of the natural waist.

#### HIPS

With feet together, measure around the fullest part of hips, keep tape horizontal.

### INSEAM

Measure a similar style pant that fits well and is the desired length. Measure from the crotch seam to the hem.