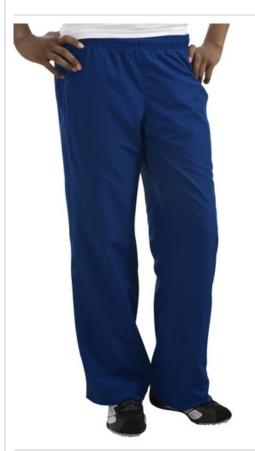

## DISCONTINUED Sport-Tek<sup>®</sup> Ladies 5-in-1 Performance Straight Leg Warm-Up Pant. LP712

Choose functionality with our coordinating jackets and pants that offer 5-in-1 performance: repel odor, resist static, repel water, repel oil and resist stains. With relaxed athletic styling and whisper-quiet wear—these pants are a workout essential.

- 100% polyester outer shell
- Full mesh lining with nylon at cuffs for easy on/off
- Elastic waistband with drawcord
- Two front pockets, one back pocket
- Extended leg zippers
- Mesh lining above knees, nylon lining below for easy on/off