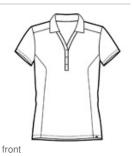

# OGIO<sup>®</sup> Ladies Framework Polo. LOG125

With tonal bartacks and seaming details, this sophisticated, high-performance polo breaks the routine frame of mind.

- 4.2-ounce, 100% poly pique with stay-cool wicking and odor- control technologies
- OGIO heat transfer label for tag-free comfort
- Self-fabric collar
- Open Y-neck placket with tonal bartacks
- Princess seams on the front and back
- Set-in, open hem sleeves
- Woven OGIO badge at hem