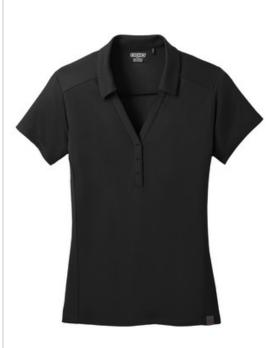

# OGIO<sup>®</sup> Ladies Framework Polo. LOG125

With tonal bartacks and seaming details, this sophisticated, high-performance polo breaks the routine frame of mind.

- 4.2-ounce, 100% poly pique with stay-cool wicking and odor- control technologies
- OGIO heat transfer label for tag-free comfort
- Self-fabric collar
- Open Y-neck placket with tonal bartacks
- Princess seams on the front and back
- Set-in, open hem sleeves
- Woven OGIO badge at hem