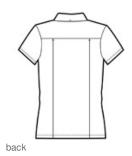

# OGIO<sup>®</sup> Ladies Framework Polo. LOG125

With tonal bartacks and seaming details, this sophisticated, high-performance polo breaks the routine frame of mind.

- 4.2-ounce, 100% poly pique with stay-cool wicking and odor- control technologies
- OGIO heat transfer label for tag-free comfort
- Self-fabric collar
- Open Y-neck placket with tonal bartacks
- Princess seams on the front and back
- Set-in, open hem sleeves
- Woven OGIO badge at hem