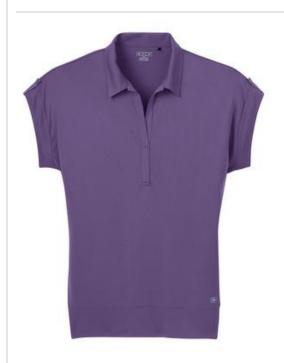

# CLOSEOUT OGIO® Ladies Leveler. LOG119

The super-subtle micro stripe takes this innovative polo to a higher level.

- 5-ounce, 100% poly jersey with stay-cool wicking technology
- OGIO heat transfer label for tag free comfort
- Self-fabric collar
- Open placket
- Cap sleeves with sleeve tabs and O debossed rivets
- Banded hem with slight ruching
- Reflective heat transfer O at hem