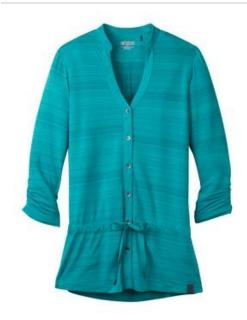

# **CLOSEOUT OGIO®** Elixir Tunic. LOG118

The cure-all for her tired wardrobe, this tunic features bias-cut details and a playful drawcord waist.

- 4.3-ounce, 96/4 poly/spandex jersey with stay-cool wicking technology
- OGIO heat transfer label for tag-free comfort
- Self-fabric, bias-cut collar
- 6-button, bias-cut placket with O debossed metal buttons
- 3/4 sleeves with ruching
- Pleat at back yoke
- Self-fabric, bias-cut drawcord tunnel with dyed-to-match drawcord with metal tips
- Woven OGIO badge at hem