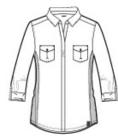

# CLOSEOUT OGIO® Pearl Polo. LOG115

This polo has razor-sharp attitude with its unique rib side splices, 3/4 sleeves and pockets.

- 5-ounce, 100% poly tricot with stay-cool wicking technology; 100% poly rib side splices
- OGIO heat transfer label for tag-free comfort
- Self-fabric collar and open placket
- Set-in 3/4 sleeves with self-fabric tabs and O debossed buttons
- Front pockets with O debossed buttons
- Pleat at back yoke
- Woven OGIO badge at hem

### **CARE INSTRUCTIONS**

Machine wash cold with like colors. Do not bleach. Tumble dry low. Cool iron. Do not use fabric softener. Do not dry clean.

front

back