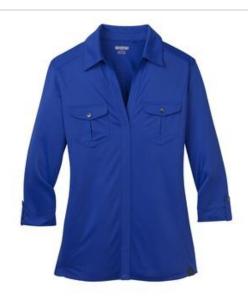

# CLOSEOUT OGIO® Pearl Polo. LOG115

This polo has razor-sharp attitude with its unique rib side splices, 3/4 sleeves and pockets.

- 5-ounce, 100% poly tricot with stay-cool wicking technology; 100% poly rib side splices
- OGIO heat transfer label for tag-free comfort
- Self-fabric collar and open placket
- Set-in 3/4 sleeves with self-fabric tabs and O debossed buttons
- Front pockets with O debossed buttons
- Pleat at back yoke
- Woven OGIO badge at hem