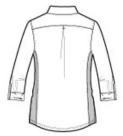

# CLOSEOUT OGIO® Pearl Polo. LOG115

This polo has razor-sharp attitude with its unique rib side splices, 3/4 sleeves and pockets.

- 5-ounce, 100% poly tricot with stay-cool wicking technology; 100% poly rib side splices
- OGIO heat transfer label for tag-free comfort
- Self-fabric collar and open placket
- Set-in 3/4 sleeves with self-fabric tabs and O debossed buttons
- Front pockets with O debossed buttons
- Pleat at back yoke
- Woven OGIO badge at hem

### **CARE INSTRUCTIONS**

Machine wash cold with like colors. Do not bleach. Tumble dry low. Cool iron. Do not use fabric softener. Do not dry clean.

front

back