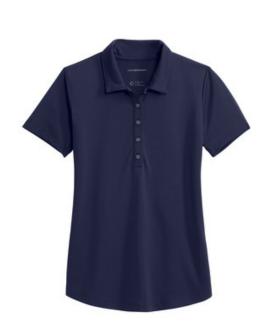

# Port Authority<sup>®</sup> Ladies C-FREE<sup>™</sup> Snag-Proof Polo LK864

Our C-FREE<sup>™</sup> carbon neutral polos not only feel good, they do good. With C-FREE, we measured the carbon footprint of these styles and we're neutralizing their impact with Carbonfree<sup>®</sup> certification.

- 4.9-ounce, 100% recycled polyester jersey
- Snag-proof
- Moisture-wicking
- Self-fabric collar
- Grey buttons include 26% recycled content
- Side vents
- 5-button placket
- Rounded hem

Due to the nature of polyester performance fabrics, special care must be taken throughout the printing process. **CARE INSTRUCTIONS** Machine Wash Cold With Like Colors. Do Not Use Fabric Softener. Do Not Bleach. Tumble Dry Low. Remove Promptly. Cool Iron If Needed.