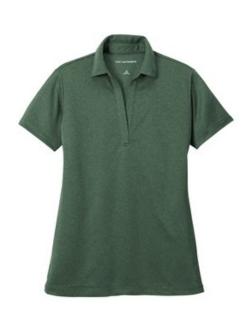

# Port Authority <sup>®</sup> Ladies Heathered Silk Touch <sup>™</sup> Performance Polo. LK542

Our popular Silk Touch Performance Polos now come in heather colors to expand your uniforming options. Made with

PosiCharge <sup>®</sup> technology, this snag-resistant and moisturewicking polo will keep you looking polished and ready for anything.

- 4-ounce, 100% polyester
- Snag-resistant
- Moisture-wicking
- PosiCharge technology
- Self-fabric collar
- Tag-free label
- V-neck placket