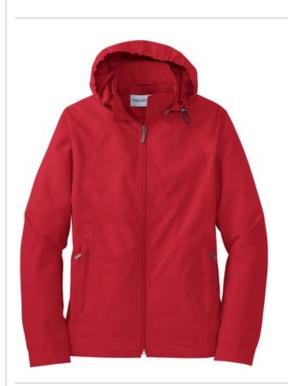

# Port Authority<sup>®</sup> Ladies Successor<sup>™</sup> Jacket. L701

Build the team—or recognize those you depend on—with the Successor<sup>™</sup> Jacket. This business-to-casual style has a modern look and a soft, quiet hand. Designed with a zip-off hood, this multitasking jacket is versatile enough for mild wind and rain protection.

- 100% polyester with PU coating
- Polyester lining throughout
- Zip-off hood with drawcord and toggles
- Interior zippered pocket
- Front zippered pockets
- Adjustable snap cuffs
- Open hem with locking drawcords
- Port Pocket<sup>™</sup> for easy embroidery access