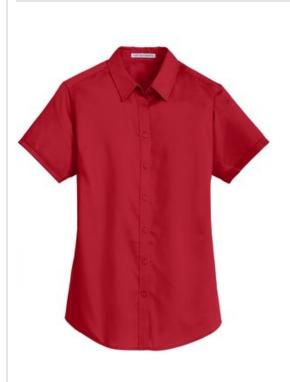

# Port Authority<sup>®</sup> Ladies Short Sleeve SuperPro<sup>™</sup> Twill Shirt. L664

A heavy hitter in performance, our SuperPro Twill Shirt easily resists stains and wrinkles while releasing stains. Designed for comfort, this versatile shirt functions well in almost any work environment from the office to food service.

- 3.4-ounce, 55/45 cotton/poly
- Open collar
- Bust darts
- Back shoulder pleats
- Dyed-to-match buttons
- Turned-up sleeve cuff hems