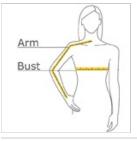

#### HOW TO MEASURE

## BUST

Measure under the arm and around the fullest part of the bust with arms down, keeping tape horizontal.

### ARM

Place hand on hip. Start at the center of the back of the neck and measure across the shoulder, to the elbow, and then down to the wrist.