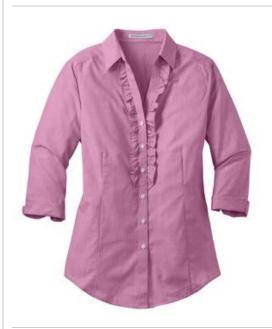

# CLOSEOUT Port Authority<sup>®</sup> Ladies Crosshatch Ruffle Easy Care Shirt. L644

- 3-ounce, 60/40 cotton/poly
- Gently contoured silhouette
- Open collar with ruffled Y-shaped slim placket
- Front and back darts
- 3/4 sleeves with cuffs
- Pearlized smoke buttons, pearlized white buttons on Chambray Blue, and Pink Orchid