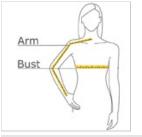

#### HOW TO MEASURE

## BUST Measure under the arm and around the fullest part of the bust with arms down, keeping tape horizontal.

#### ARM

Place hand on hip. Start at the center of the back of the neck and measure across the shoulder, to the elbow, and then down to the wrist.

SIZE CHART

|  |      | S               | М           | L           |
|--|------|-----------------|-------------|-------------|
|  | Size | 4/6             | 8/10        | 12/14       |
|  | Bust | 35-36           | 37-38       | 39-41       |
|  | Arm  | 30 3/4 - 31 1/2 | 31 1/2 - 32 | 32 - 32 1/2 |