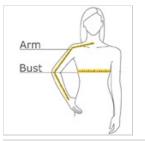

#### HOW TO MEASURE

# BUST

Measure under the arm and around the fullest part of the bust with arms down, keeping tape horizontal.

#### ARM

Place hand on hip. Start at the center of the back of the neck and measure across the shoulder, to the elbow, and then down to the wrist.

SIZE CHART

|  |      | 4XL             | М           | L           | XL          | XS          |
|--|------|-----------------|-------------|-------------|-------------|-------------|
|  | Size | 28/30           | 8/10        | 12/14       | 16/18       | 2           |
|  | Bust | 52-55           | 37-38       | 39-41       | 42-44       | 32-34       |
|  | Arm  | 33 3/4 - 34 1/2 | 31 1/2 - 32 | 32 - 32 1/2 | 32 1/2 - 33 | 30 - 30 3/4 |