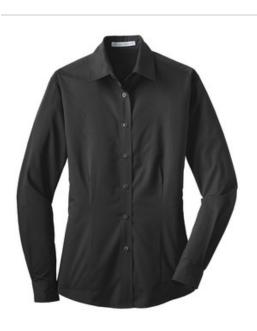

## DISCONTINUED Port Authority<sup>®</sup> Ladies Tonal Pattern Easy Care Shirt. L613

A tonal pattern gives this shirt understated character, while our wrinkle-resistant Easy Care blend takes you from the office to after-hours with polish and style.

- 3.25-ounce, 55/45 yarn-dyed cotton/poly
- Traditional, relaxed look
- Open collar
- Front and back darts
- Dyed-to-match buttons
- Button-through sleeve plackets
- Adjustable cuffs