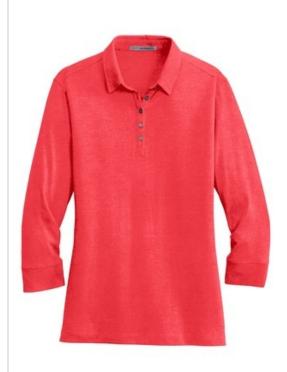

# DISCONTINUED Port Authority<sup>®</sup> Ladies 3/4-Sleeve Meridian Cotton Blend Polo. L578

A refreshing departure from the traditional, this fresh polo has the naturally soft feel of cotton in a carefree blend. With a subtle texture, our Meridian polo is versatile enough to complement today's corporate and casual looks.

- 4.7-ounce, 80/20 cotton/poly
- Self-fabric collar
- Inverted back pleat
- Back yoke
- 5-button placket
- Metal buttons
- Self-cuff detail