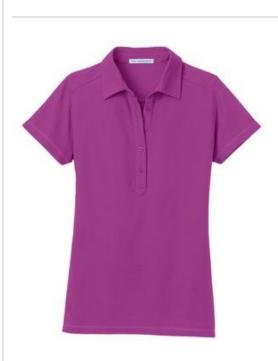

# DISCONTINUED Port Authority<sup>®</sup> Ladies Modern Stain-Resistant Polo. L559

This hardworking, modern style wicks moisture, resists wrinkles and shrinkage, fights odors and has a soil-release finish for good looks that last. A perfect choice for restaurant, bar and food service environments.

- 5.6-ounce,60/40 cotton/poly double pique knit
- Trim, up-to-date fit
- Self-fabric collar
- 5-button placket with dyed-to-match buttons
- Double-needle back yoke
- Back princess seams
- Open hem sleeves
- Side vents