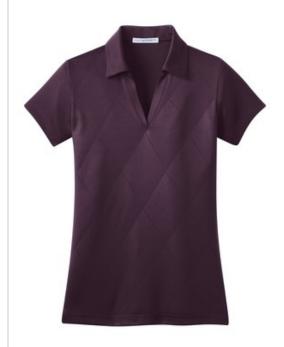

# DISCONTINUED Port Authority<sup>®</sup> Ladies Tech Embossed Polo. L548

The traditional argyle--with a modern twist. Variegated diamonds are subtly embossed on the front only of this solid, moisture-wicking polo to provide eye-catching pattern and contrast. This sporty option is perfect for tone-on-tone embellishment.

- 6.5-ounce, 100% polyester
- Self-fabric V-neck Johnny collar
- Back yoke detail
- Open hem sleeves
- Double-needle sleeves and hem
- Side vents

\*Due to the nature of 100% polyester performance fabrics, special care must be taken throughout the screen printing process.