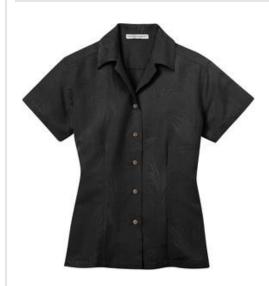

# DISCONTINUED Port Authority<sup>®</sup> Ladies Patterned Easy Care Camp Shirt. L536

From afar this laid-back camp shirt looks like a solid, but look again. A playful (and subtle) leaf pattern adds tonal design.

Easy Care convenience and a stain-release finish that helps guard against spills and stains makes it ideal for work or play.

- 4.7-ounce, 55/45 poly/rayon with stain-release finish
- Open collar
- Faux coconut shell buttons
- Front darts
- Side vents
- Open hem