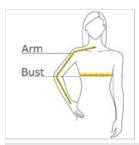

## **HOW TO MEASURE**

#### BUST

Measure under the arm and around the fullest part of the bust with arms down, keeping tape horizontal.

#### ARM

Place hand on hip. Start at the center of the back of the neck and measure across the shoulder, to the elbow, and then down to the wrist.