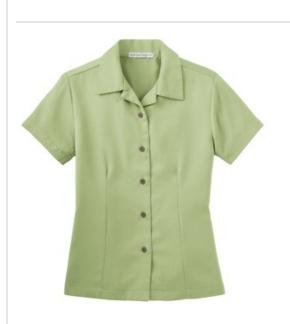

## DISCONTINUED Port Authority<sup>®</sup> Ladies Easy Care Camp Shirt. L535

This classic camp shirt is perfect for upscale service environments. Made from no-fuss fabric, this shirt has faux coconut shell buttons and a stain-release finish that helps keep you clean and stain-free so it keeps its great looks wear after wear.

- 5.75-ounce, 75/25 poly/rayon with stain-release finish
- Open collar
- Front and back darts
- Open hem