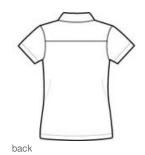

## DISCONTINUED Port Authority<sup>®</sup> Ladies Easy Care Camp Shirt. L535

This classic camp shirt is perfect for upscale service environments. Made from no-fuss fabric, this shirt has faux coconut shell buttons and a stain-release finish that helps keep you clean and stain-free so it keeps its great looks wear after wear.

- 5.75-ounce, 75/25 poly/rayon with stain-release finish
- Open collar
- Front and back darts
- Open hem