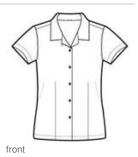

## DISCONTINUED Port Authority<sup>®</sup> Ladies Easy Care Camp Shirt. L535

This classic camp shirt is perfect for upscale service environments. Made from no-fuss fabric, this shirt has faux coconut shell buttons and a stain-release finish that helps keep you clean and stain-free so it keeps its great looks wear after wear.

- 5.75-ounce, 75/25 poly/rayon with stain-release finish
- Open collar
- Front and back darts
- Open hem