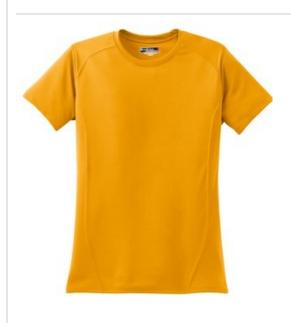

# DISCONTINUED Sport-Tek<sup>®</sup> Ladies Dry Zone<sup>®</sup> Raglan Accent T-Shirt. L473

Dry Zone fabric's superior breathability wicks away moisture, fights odor and keeps you cooler.

- 4-ounce, 100% polyester mini pique
- Tag-free label
- Set-in sleeves with raglan accent
- Princess seams for flattering fit