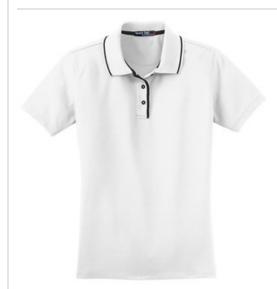

# DISCONTINUED Sport-Tek<sup>®</sup> Ladies Dri-Mesh<sup>®</sup> Polo with Tipped Collar and Piping. L467

Tipped collars and piping add style to exceptional moisturewicking performance.

- 3.8-ounce, 100% polyester double knit
- Gently contoured silhouette
- Tag-free label
- Double-needle shoulders and hem
- Taped neck
- Striped placket and collar
- 3-button placket with pearlized buttons
- Dual piping on gussets