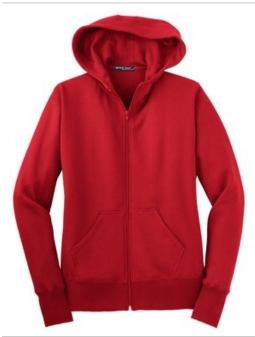

# DISCONTINUED Sport-Tek® Ladies Full-Zip Hooded Fleece Jacket. L265

A three-panel hood and updated fit make this your go-to favorite.

- 9-ounce, 65/35 ring spun combed cotton/poly fleece
- Gently contoured silhouette
- 4-in. rib knit cuffs
- 2x2 rib knit hem with spandex
- Front pouch pockets