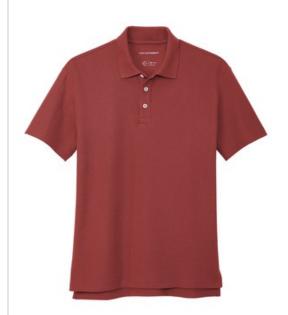

# Port Authority<sup>®</sup> C-FREE<sup>™</sup> Cotton Blend Pique Polo K867

Good for you and good for the planet, these certified carbon neutral C-FREE polos mix sustainability with comfort. First, they are made from recycled materials. Next, we calculate all the carbon emissions generated during their product lifecycle. Finally, we bring their carbon emissions to zero by purchasing third-party, verified offsets with Carbonfree<sup>®</sup> certification.

- 5.3-ounce, 60% recycled cotton/40% post-consumer recycled polyester honeycomb pique
- Tag-free label
- Flat knit collar
- 3-button placket
- Buttons include 26% recycled content
- Drop tail hem
- Side vents