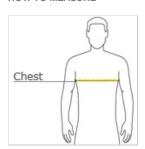

### **HOW TO MEASURE**

#### CHEST WIDTH

Measure under the arm and around the fullest part of the chest with arms down, keeping tape horizontal.

### SIZE CHART

| XS |       | S     | M     | L     | XL    | 2XL   | 3XL   | 4XL   | 5XL   | 6XL   |
|----|-------|-------|-------|-------|-------|-------|-------|-------|-------|-------|
| 01 | 32-34 | 35-37 | 38-40 | 41-43 | 44-46 | 47-49 | 50-53 | 54-57 | 58-60 | 61-63 |