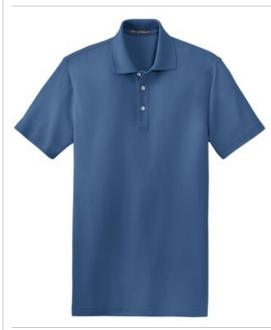

# DISCONTINUED Port Authority<sup>®</sup> EZCotton™ Pique Polo. K800

The  $\mathsf{EZCotton}^\mathsf{TM}$  Pique Polo has an anti-curl collar and resists pilling, fading, wrinkling and shrinking with ease.

- 6.5-ounce, 100% cotton
- Double-needle stitching throughout
- Piping detail inside neckband
- Flat knit collar
- 3-button placket
- Pearl white buttons, dyed-to-match buttons on Black,

### Brown and Navy

- Open hem sleeves
- Side vents