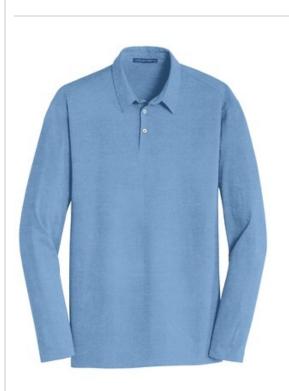

## DISCONTINUED Port Authority<sup>®</sup> Long Sleeve Meridian Cotton Blend Polo. K577LS

A refreshing departure from the traditional, this fresh polo has the naturally soft feel of cotton in a carefree blend. With a subtle texture, our Meridian polo is versatile enough to complement today's corporate and casual looks.

- 4.7-ounce, 80/20 cotton/poly
- Self-fabric collar
- Back yoke
- 3-button placket
- Metal buttons
- Open hem sleeves