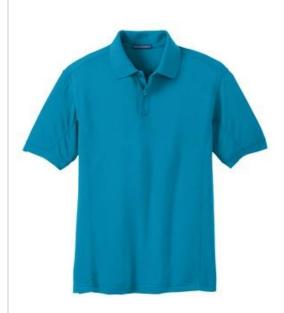

# DISCONTINUED Port Authority® 5-in-1 Performance Pique Polo. K567

Quite simply, this is the ultimate easy care performance polo. With exceptional moisture-wicking and odor-fighting properties, this breathable style also resists snags. Plus, it has a stain-release finish so it's perfect for food service uniforming.

- 5.6-ounce, 100% polyester
- Flat knit collar and cuffs
- 3-button placket with dyed-to-match buttons
- Side seam panels
- Side vents

Due to the nature of 100% polyester performance fabrics, special care must be taken throughout the printing process. **CARE INSTRUCTIONS** 