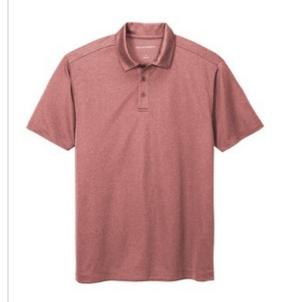

# Port Authority <sup>®</sup> Heathered Silk Touch <sup>™</sup> Performance Polo. K542

Our popular Silk Touch Performance Polos now come in heather colors to expand your uniforming options. Made with

PosiCharge  $^{\circledR}$  technology, this snag-resistant and moisture-wicking polo will keep you looking polished and ready for anything.

- 4-ounce, 100% polyester
- Snag-resistant
- Moisture-wicking
- PosiCharge technology
- Self-fabric collar
- Self-fabric back neck tape
- Tag-free label
- 3-button placket