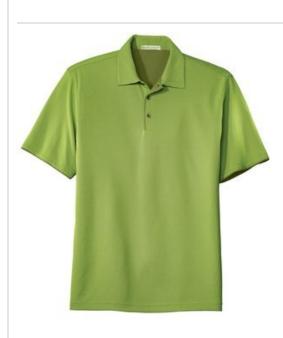

# CLOSEOUT Port Authority<sup>®</sup> Poly-Charcoal Birdseye Jacquard Polo. K498

Let the temperature rise. You'll stay cool and confident in our poly-charcoal polo. With exceptional breathability and softness, this shirt resists UV rays and it wicks moisture to help keep you protected and comfortable.

- 5.2-ounce, 53/47 poly/poly with bamboo charcoal
- UPF rating of 50
- Double-needle stitching throughout
- Self-fabric collar
- 3-button placket with tonal piping
- Open hem sleeves with tonal piping
- Contrast fabric side vents