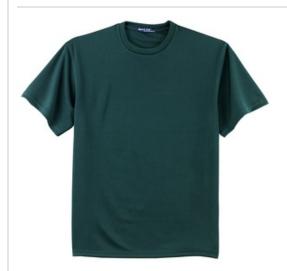

# DISCONTINUED Sport-Tek<sup>®</sup> Dri-Mesh<sup>®</sup> Short Sleeve T-Shirt. K468

Dri-Mesh double-layer construction releases heat and sweat for superior breathability that keeps you cool, dry and comfortable through any workout.

- 3.8-ounce, 100% polyester double knit mesh
- Taped neck
- Tag-free label
- Set-in sleeves
- Side vents

\*Due to the nature of 100% polyester performance fabrics, special care must be taken throughout the screen printing process.