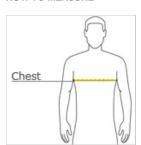

## HOW TO MEASURE

#### CHEST WIDTH

Measure under the arm and around the fullest part of the chest with arms down, keeping tape horizontal.

### SIZE CHART

|       | XS    | S     | М     | L     | XL    | 3XL   | 4XL   |
|-------|-------|-------|-------|-------|-------|-------|-------|
| Chest | 30-32 | 33-35 | 36-39 | 40-43 | 44-46 | 50-53 | 54-57 |