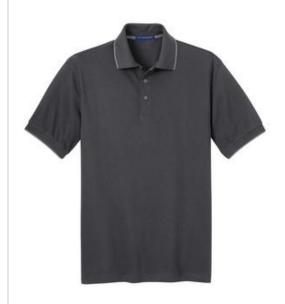

# DISCONTINUED Port Authority<sup>®</sup> Rapid Dry™ Tipped Polo. K454

We took the classic, moisture-wicking Rapid Dry<sup>™</sup> pique polo everyone knows and loves and added tipping to the collar and cuffs for a fresh look. This soft, breathable polo is an appropriate choice for the corporate or casual workplace.

- 5.6-ounce, 60/40 cotton/poly
- Flat knit collar and cuffs
- Contrast neck taping
- 3-button placket
- Contrast taping on underside of side vent