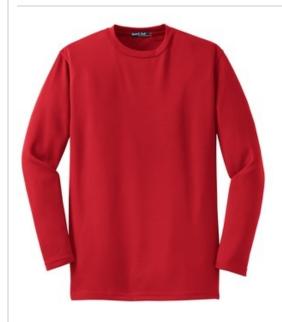

# DISCONTINUED Sport-Tek<sup>®</sup> Dri-Mesh<sup>®</sup> Long Sleeve T-Shirt. K368

Dri-Mesh<sup>®</sup> double-layer construction releases heat and sweat for superior breathability that keeps you cool, dry and comfortable through any workout.

- 3.5-ounce, 100% polyester double knit mesh
- Taped neck
- Set-in sleeves
- Side vents

\*Due to the nature of 100% polyester performance fabrics, special care must be taken throughout the screen printing process.