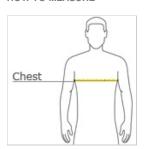

# **HOW TO MEASURE**

#### CHEST WIDTH

Measure under the arm and around the fullest part of the chest with arms down, keeping tape horizontal.

# SIZE CHART

|       | XS    | S     |
|-------|-------|-------|
| Chest | 30-32 | 33-35 |
|       |       |       |