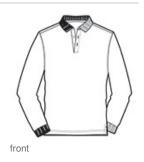

# Port Authority<sup>®</sup> Long Sleeve Core Classic Pique Polo. K100LS

An indispensable polo for just about every uniforming need. Designed for everyday wear, this pique polo is made from a durable blend for lived-in comfort, traditional good looks and exceptional value.

- 4.4-ounce, 60/40 cotton/poly pique
- Flat knit collar and cuffs
- 3-button placket with dyed-to-match buttons
- Side vents