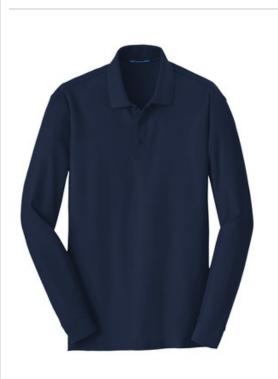

# Port Authority<sup>®</sup> Long Sleeve Core Classic Pique Polo. K100LS

An indispensable polo for just about every uniforming need. Designed for everyday wear, this pique polo is made from a durable blend for lived-in comfort, traditional good looks and exceptional value.

- 4.4-ounce, 60/40 cotton/poly pique
- Flat knit collar and cuffs
- 3-button placket with dyed-to-match buttons
- Side vents