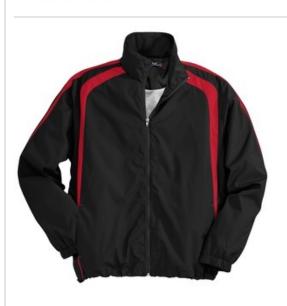

## SPORT-TEK

Sport-Tek<sup>®</sup> Colorblock Raglan Jacket. JST60

A lightweight top layer, this water-repellent jacket takes on unpredictable weather with athletic colorblocking, superb functionality and exceptional breathability.

- 100% polyester shell
- 100% polyesterjersey lining with mesh insets at gussets for added breathability
- Articulated elbows for greater mobility
- · Half elastic, half self-fabric cuffs for comfort
- Side pockets
- Port Pocket<sup>™</sup> at left chest for easy embroidery access
- Drawcord hem with toggles