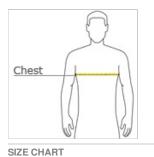

## HOW TO MEASURE

## CHEST WIDTH

Measure under the arm and around the fullest part of the chest with arms down, keeping tape horizontal.

| _ |       | XS    | S     | М     | L     | XL    | 2XL   | 3XL   | 4XL   | 5XL   | 6XL   |
|---|-------|-------|-------|-------|-------|-------|-------|-------|-------|-------|-------|
|   | Chest | 32-34 | 35-37 | 38-40 | 41-43 | 44-46 | 47-49 | 50-53 | 54-57 | 58-60 | 61-63 |