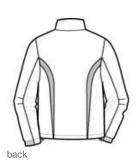

## SPORT-TEK

Sport-Tek<sup>®</sup> Colorblock Raglan Jacket. JST60

A lightweight top layer, this water-repellent jacket takes on unpredictable weather with athletic colorblocking, superb functionality and exceptional breathability.

- 100% polyester shell
- 100% polyesterjersey lining with mesh insets at gussets for added breathability
- Articulated elbows for greater mobility
- · Half elastic, half self-fabric cuffs for comfort
- Side pockets
- Port Pocket<sup>™</sup> at left chest for easy embroidery access
- Drawcord hem with toggles