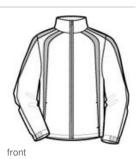

## SPORT-TEK

Sport-Tek<sup>®</sup> Colorblock Raglan Jacket. JST60

A lightweight top layer, this water-repellent jacket takes on unpredictable weather with athletic colorblocking, superb functionality and exceptional breathability.

- 100% polyester shell
- 100% polyesterjersey lining with mesh insets at gussets for added breathability
- Articulated elbows for greater mobility
- · Half elastic, half self-fabric cuffs for comfort
- Side pockets
- Port Pocket<sup>™</sup> at left chest for easy embroidery access
- Drawcord hem with toggles