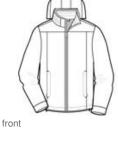

# Port Authority<sup>®</sup> Successor™ Jacket. J701

Build the team-or recognize those you depend on-with the Successor<sup>™</sup> Jacket. This business-to-casual style has a modern look and a soft, quiet hand. Designed with a stowaway hood, this multitasking jacket is versatile enough for mild wind and rain protection.

- 100% polyester with PU coating
- Polyester lining throughout
- Stowaway hood in cadet collar with hook and loop closure
- Black contrast on collar
- Interior zippered pocket
- Front zippered pockets
- Adjustable snap cuffs
- Open hem with locking drawcords
- Port Pocket<sup>™</sup> for easy embroidery access