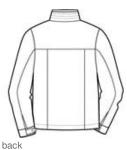

- 100% polyester with PU coating
- Polyester lining throughout
- Stowaway hood in cadet collar with hook and loop closure
- Black contrast on collar
- Interior zippered pocket
- Front zippered pockets
- Adjustable snap cuffs
- Open hem with locking drawcords
- Port Pocket<sup>™</sup> for easy embroidery access