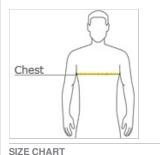

#### HOW TO MEASURE

### CHEST WIDTH

Measure under the arm and around the fullest part of the chest with arms down, keeping tape horizontal.

|       | XS    | S     | М     | L     | XL    | 2XL   | 3XL   | 4XL   |
|-------|-------|-------|-------|-------|-------|-------|-------|-------|
| Chest | 32-34 | 35-37 | 38-40 | 41-43 | 44-46 | 47-49 | 50-53 | 54-57 |