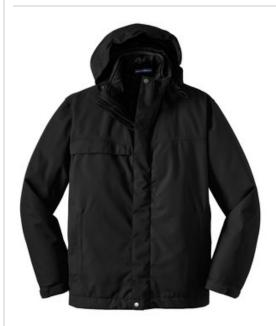

# Port Authority<sup>®</sup> Herringbone 3-in-1 Parka. J302

Two separate jackets combine to give you a third option so you're ready for whatever Mother Nature dishes out. The waterproof shell has a subtle herringbone texture, a soft hand, a detachable hood and two exterior storm flaps. The quilted inner jacket has two zippered pockets and an interior zippered chest pocket. Both jackets are ready for decoration.

- 100% polyester
- 8000MM fabric waterproof rating
- Fully seam-sealed for additional waterproof protection
- 3000G/M² fabric breathability rating
- Detachable hood with drawcord and toggles for adjustability
- Two zippered chest pockets
- Front zippered pockets
- External storm flaps with hook and loop closure
- Self-fabric adjustable cuffs with hook and loop closures
- Inner jacket has front zippered pockets, inner zippered chest pocket, Lycra binding at neck and cuffs
- Open hem with drawcord and toggles for adjustability