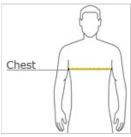

## **HOW TO MEASURE**

#### CHEST WIDTH

Measure under the arm and around the fullest part of the chest with arms down, keeping tape horizontal.

### SIZE CHART

|       | XS    | S     | М     | L     | XL    | 2XL   | 3XL   | 4XL   |
|-------|-------|-------|-------|-------|-------|-------|-------|-------|
| Chest | 32-34 | 35-37 | 38-40 | 41-43 | 44-46 | 47-49 | 50-53 | 54-57 |