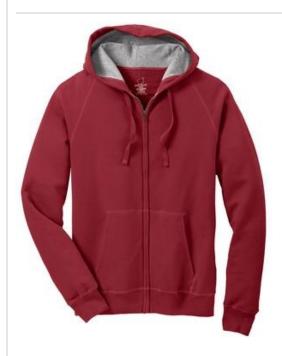

# DISCONTINUEDHanes<sup>®</sup> Nano Full-Zip Hooded Sweatshirt. HN280

- 7.2-ounce, 80/20 ring spun cotton/poly
- 100% cotton face for superior embellishment
- Triple-needle stitching throughout
- Contrast hood lining
- Dyed-to-match drawcord
- Raglan sleeves
- Front pouch pockets
- Charcoal Heather is 56/44 cotton/poly