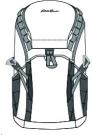

## Eddie Bauer<sup>®</sup> Tour Backpack EB915

This rugged backpack is designed for everything from day hikes to travel sojourns.

- 300D ripstop polyester, 1,680D ballistic polyester
- Spacious main compartment
- Dedicated back padded laptop compartment
- Front zippered valuables compartment
- Front quick-release buckled slip pocket
- Padded daisy chain grab handle
- Side mesh pockets
- Side compression straps
- Adjustable slide sternum strap
- Padded ergonomic shoulder straps
- FreeCool<sup>®</sup> Air back panel
- Interior organization panel with zippered pocket and key fob
- Back trolley pass through
- Contrast Eddie Bauer logo on front pocket and back

shoulder strap

- Laptop sleeve dimensions: 19"h x 11"w x 1"d
- Dimensions: 20.5"h x 11.5"w x 8"d; Approx. 1,886 cu. in.

Note: Bags not intended for use by children 12 and under.

front

back