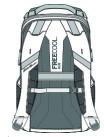

## Eddie Bauer<sup>®</sup> Tour Backpack EB915

This rugged backpack is designed for everything from day hikes to travel sojourns.

- 300D ripstop polyester, 1,680D ballistic polyester
- Spacious main compartment
- Dedicated back padded laptop compartment
- Front zippered valuables compartment
- Front quick-release buckled slip pocket
- Padded daisy chain grab handle
- Side mesh pockets
- Side compression straps
- Adjustable slide sternum strap
- Padded ergonomic shoulder straps
- FreeCool<sup>®</sup> Air back panel
- Interior organization panel with zippered pocket and key fob
- Back trolley pass through
- Contrast Eddie Bauer logo on front pocket and back