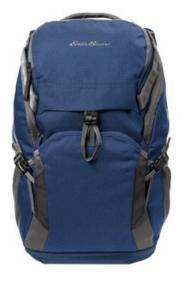

## Eddie Bauer<sup>®</sup> Tour Backpack EB915

This rugged backpack is designed for everything from day hikes to travel sojourns.

- 300D ripstop polyester, 1,680D ballistic polyester
- Spacious main compartment
- Dedicated back padded laptop compartment
- Front zippered valuables compartment
- Front quick-release buckled slip pocket
- Padded daisy chain grab handle
- Side mesh pockets
- Side compression straps
- Adjustable slide sternum strap
- Padded ergonomic shoulder straps
- FreeCool<sup>®</sup> Air back panel
- Interior organization panel with zippered pocket and key fob
- Back trolley pass through
- Contrast Eddie Bauer logo on front pocket and back

shoulder strap

- Laptop sleeve dimensions: 19"h x 11"w x 1"d
- Dimensions: 20.5"h x 11.5"w x 8"d; Approx. 1,886 cu. in.

Note: Bags not intended for use by children 12 and under.

front

back