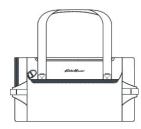

## Eddie Bauer

## **Eddie Bauer<sup>®</sup> Tour Duffel EB905**



Ideal for travel or as a gym bag, this rugged duffel has a large main compartment that makes it easy to organize and quickly retrieve your gear.

- 300D ripstop polyester, 1,680D ballistic polyester
- Spacious D-shaped zippered main compartment
- End zippered shoe compartment
- Front zippered valuables compartment
- Adjustable, removable, padded shoulder strap
- Padded webbing daisy chain grab handles
- Webbing handles and padded handle wrap
- Interior mesh pockets with additional slip pockets and key
- Back trolley pass through
- Contrast Eddie Bauer logo on front and shoulder pad
- Dimensions: 13"h x 21"l x 13"d; Approx. 3,549 cu. in.

Note: Bags not intended for use by children 12 and under.



front



back

## COLOR INFORMATION



PMS BLACK C



Heather/ Black PMS 425C



Grey Steel PMS 534C