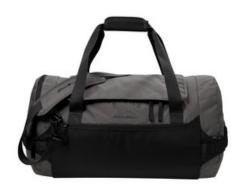

## **Eddie Bauer<sup>®</sup> Tour Duffel EB905**

Ideal for travel or as a gym bag, this rugged duffel has a large main compartment that makes it easy to organize and quickly retrieve your gear.

- 300D ripstop polyester, 1,680D ballistic polyester
- Spacious D-shaped zippered main compartment
- End zippered shoe compartment
- Front zippered valuables compartment
- Adjustable, removable, padded shoulder strap
- Padded webbing daisy chain grab handles
- Webbing handles and padded handle wrap
- Interior mesh pockets with additional slip pockets and key
- Back trolley pass through
- Contrast Eddie Bauer logo on front and shoulder pad
- Dimensions: 13"h x 21"l x 13"d; Approx. 3,549 cu. in.