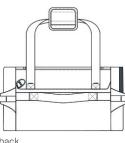

## Eddie Bauer

## **Eddie Bauer<sup>®</sup> Tour Duffel EB905**



Ideal for travel or as a gym bag, this rugged duffel has a large main compartment that makes it easy to organize and quickly retrieve your gear.

- 300D ripstop polyester, 1,680D ballistic polyester
- Spacious D-shaped zippered main compartment
- End zippered shoe compartment
- Front zippered valuables compartment
- Adjustable, removable, padded shoulder strap
- Padded webbing daisy chain grab handles
- Webbing handles and padded handle wrap
- Interior mesh pockets with additional slip pockets and key
- Back trolley pass through
- Contrast Eddie Bauer logo on front and shoulder pad
- Dimensions: 13"h x 21"l x 13"d; Approx. 3,549 cu. in.

Note: Bags not intended for use by children 12 and under.



front



back

## COLOR INFORMATION



PMS BLACK C



Heather/ Black PMS 425C



Grey Steel PMS 534C