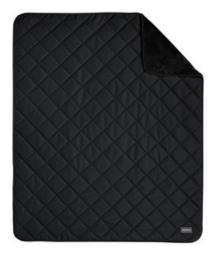

## Eddie Bauer<sup>®</sup> Quilted Insulated Fleece Blanket EB751

This warm, insulated blanket is designed for adventures both indoor and out with a durable water-repellent (DWR) finish and ultrasoft high-pile fleece backing.

- 100% polyester woven fabric; 10-ounce linear yard, 100%
- polyester high-pile fleece; 2.8-ounce polyfill
- Durable water-repellent (DWR) finish
- 5K laminate
- Water-resistant
- Embroidery access pocket
- Insulated warmth
- Quilted woven face
- Rounded corners
- Bound hem
- Eddie Bauer logo woven patch on bottom right corner
- Dimensions: 50" x 60"