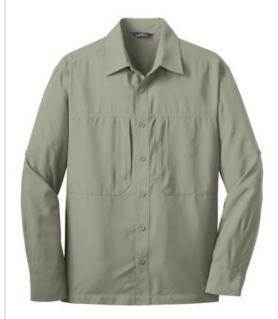

## Long Sleeve Performance Travel Shirt. EB604

Wherever adventure takes you, this super lightweight shirt will perform. It combats moisture and offers UPF 50+ protection from the sun. Microban $^{\oplus}$  - technology minimizes odors. Contrast Eddie Bauer logo on back neck.

- 2.3-ounce, 100% polyester ripstop
- Vertical zippered chest pockets
- Roll sleeves with button tabs
- Shaped sleeve cuffs

### **CARE INSTRUCTIONS**

Machine wash warm, gentle cycle, with like colors. Only nonchlorine bleach if needed. Fabric softener not recommended. Tumble dry low. Remove promptly.

Tips For Effectively Screen Printing Polyester Fabrics