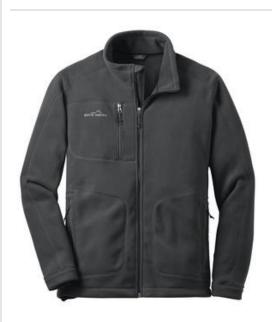

## Wind-Resistant Full-Zip Fleece Jacket. EB230

Built from high density heavweight fleece, our wind-resistant jacket handles the wind without bulk. Great as a mid-layer, this fleece is stylish and warm enough to be worn on its own. Cadet collar with chin guard, reverse coil zipper, zippered chest pocket, front zippered pockets, open cuffs and an open hem. Contrast Eddie Bauer logo embroidered on right chest. Made of 17-ounce, 100% polyester fleece. CARE INSTRUCTIONS

Machine wash cold, wash inside out with like colors. Do not Bleach. Do not iron. Do not dry clean. Tumble dry low.