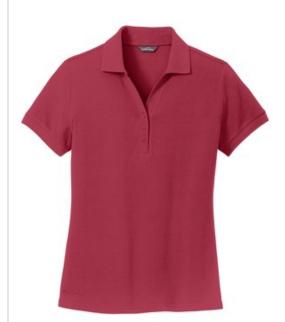

# **DISCONTINUED Eddie Bauer<sup>®</sup> Ladies Cotton** Pique Polo. EB101

Ready for everyday adventures, this durable polo resists fading, shrinking and pilling. The slight basket-weave texture of the pique knit enhances the natural softness of the cotton.

- 6.5-ounce, 100% cotton pique
- Flat knit collar and cuffs
- Modified, more feminine placket
- Contrast Eddie Bauer logo embroidered on right hem
- Side vents

front

back