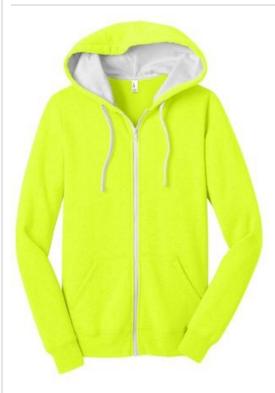

## Juniors The Concert Fleece<sup>®</sup> Full-Zip Hoodie. DT801

You'll put on a show that turns heads in this hoodie.

- 7.8-ounce, 50/50 cotton/poly fleece
- Tear-away tag
- Black drawcord, hood lining and zipper
- White drawcord, hood lining and zipper on neon colors

Due to the nature of 50/50 cotton/polyester neon fabrics, special care must be taken throughout the printing process. CARE INSTRUCTIONS

Machine wash cold. Tumble dry low. Cool iron if necessary. Non-chlorine bleach.