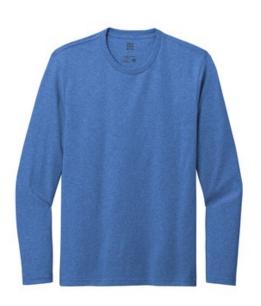

## District<sup>®</sup> Re-Tee<sup>®</sup> Long Sleeve DT8003

The affordable Re-Tee is 100% recycled fabric and never redyed, made from reclaimed material that otherwise could end up in a landfill. Soft. Comfy. High-quality. Doing good for the planet feels as good on the inside as it does on the outside.

- 5.3-ounce, 60% recycled cotton/40% post-consumer recycled polyester, 24 singles
- 55% recycled cotton/39% post-consumer recycled
- polyester/6% recycled rayon, 24 singles (Light Heather Grey)
- 1x1 rib knit neck
- Shoulder to shoulder taping
- Tag-free label
- A C-FREE<sup>™</sup> carbon neutral product