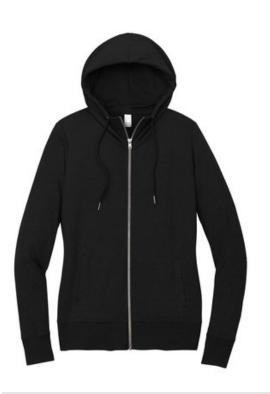

## District<sup>®</sup> Women's Featherweight French Terry<sup>™</sup> Full-Zip Hoodie DT673

A soft hoodie with a laid-back vibe and the casual ease of French terry.

- 4.5-ounce, 70/30 combed ring spun cotton/poly French terry, 40 singles
- Unlined hood
- Zip-through collar
- Dyed-to-match drawcords
- YKK Metaluxe<sup>®</sup> zipper
- Set-in sleeves
- Front pockets
- 2x1 rib knit cuffs and hem
- Tear-away label
- \*\*