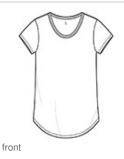

## District<sup>®</sup> Women's Fitted Very Important Tee<sup>®</sup> Scoop Neck. DT6401

#### A scoop neck that delivers important style.

- 4.3-ounce, 100% combed ring spun cotton
- 50/50 combed ring spun cotton/poly (Heathers, Frosts)
- Form fitting
- 1x1 rib knit neck
- Tear-away label
- Shoulder to shoulder taping
- Curved hem
- Size up for a less fitted look