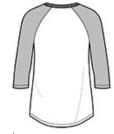

# DISCONTINUED District<sup>®</sup> Women's Fitted Very Important Tee<sup>®</sup> 3/4-Sleeve Raglan. DT6211

- 50/50 combed ring spun cotton/poly (Heathers, Frost sleeves only)
- 90/10 combed ring spun cotton/poly (Light Heather Grey sleeves only)
- Form fitting
- 1x1 rib knit neck
- Tear-away label
- Black neck tape
- Curved hem
- Size up for a less fitted look