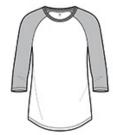

# DISCONTINUED District<sup>®</sup> Women's Fitted Very Important Tee<sup>®</sup> 3/4-Sleeve Raglan. DT6211

- 50/50 combed ring spun cotton/poly (Heathers, Frost sleeves only)
- 90/10 combed ring spun cotton/poly (Light Heather Grey sleeves only)
- Form fitting
- 1x1 rib knit neck
- Tear-away label
- Black neck tape
- Curved hem
- Size up for a less fitted look