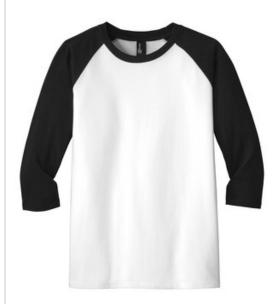

# District $^{\mbox{\scriptsize B}}$ Youth Very Important Tee $^{\mbox{\scriptsize B}}$ 3/4-Sleeve . DT6210Y

Major-league style and laid-back comfort.

- 4.3-ounce, 100% combed ring spun cotton body (All colors, Black/White)
- 50/50 combed ring spun cotton/poly (Heathers, Frost sleeves only)
- 90/10 combed ring spun cotton/poly (Light Heather Grey sleeves only)
- 1x1 rib knit neck
- Back neck tape
- Tear-away label