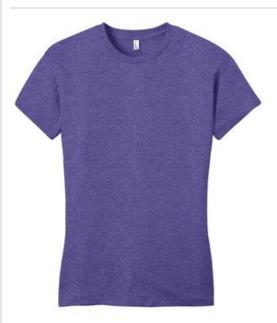

# District<sup>®</sup> Women's Fitted Very Important Tee<sup>®</sup>. DT6001

Crafted from ring spun cotton for ultimate comfort.

- 4.3-ounce, 100% combed ring spun cotton, 34 singles
- 50/50 combed ring spun cotton/poly (Heathers, Frosts,
- Neon Pink)
- 90/10 combed ring spun cotton/poly (Light Heather Grey)
- Form fitting
- 1x1 rib knit neck
- Shoulder to shoulder taping
- Size up for less fitted look
- Tear-away label