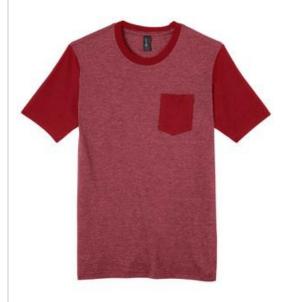

# CLOSEOUT District<sup>®</sup> Young Mens Very Important Tee<sup>®</sup> with Contrast Sleeves and Pocket. DT6000SP

Contrast sleeves and a pocket add a whole new level of importance.

- 4.3-ounce, 100% ring spun combed cotton, 30 singles
- 50/50 ring spun combed cotton/poly (Heathers)
- 90/10 ring spun combed cotton/poly (White/Light Heather Grey)
- Tear-away tag
- Left chest pocket