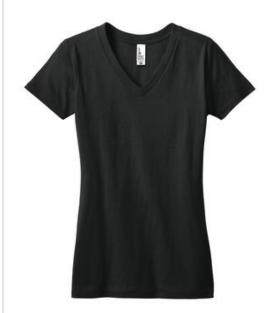

# Juniors The Concert Tee® V-Neck. DT5501

Be your own fan in this soft essential.

- 4.5-ounce, 100% soft spun cotton, 30 singles
- 50/50 soft spun cotton/poly (Neon)
- 90/10 soft spun cotton/poly (Heather Grey)
- Tear-away tag