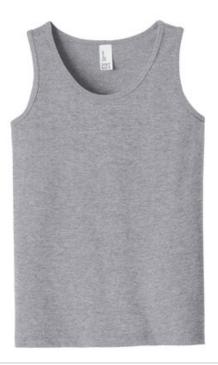

## DISCONTINUED District<sup>®</sup> Girls The Concert Tank<sup>™</sup>. DT5301YG

Rock steady in this versatile tank.

- 4.3-ounce, 100% soft spun cotton, 30 singles
- 50/50 soft spun cotton/poly (Neon)
- 90/10 soft spun cotton/poly (Heather Grey)
- Tear-away tag